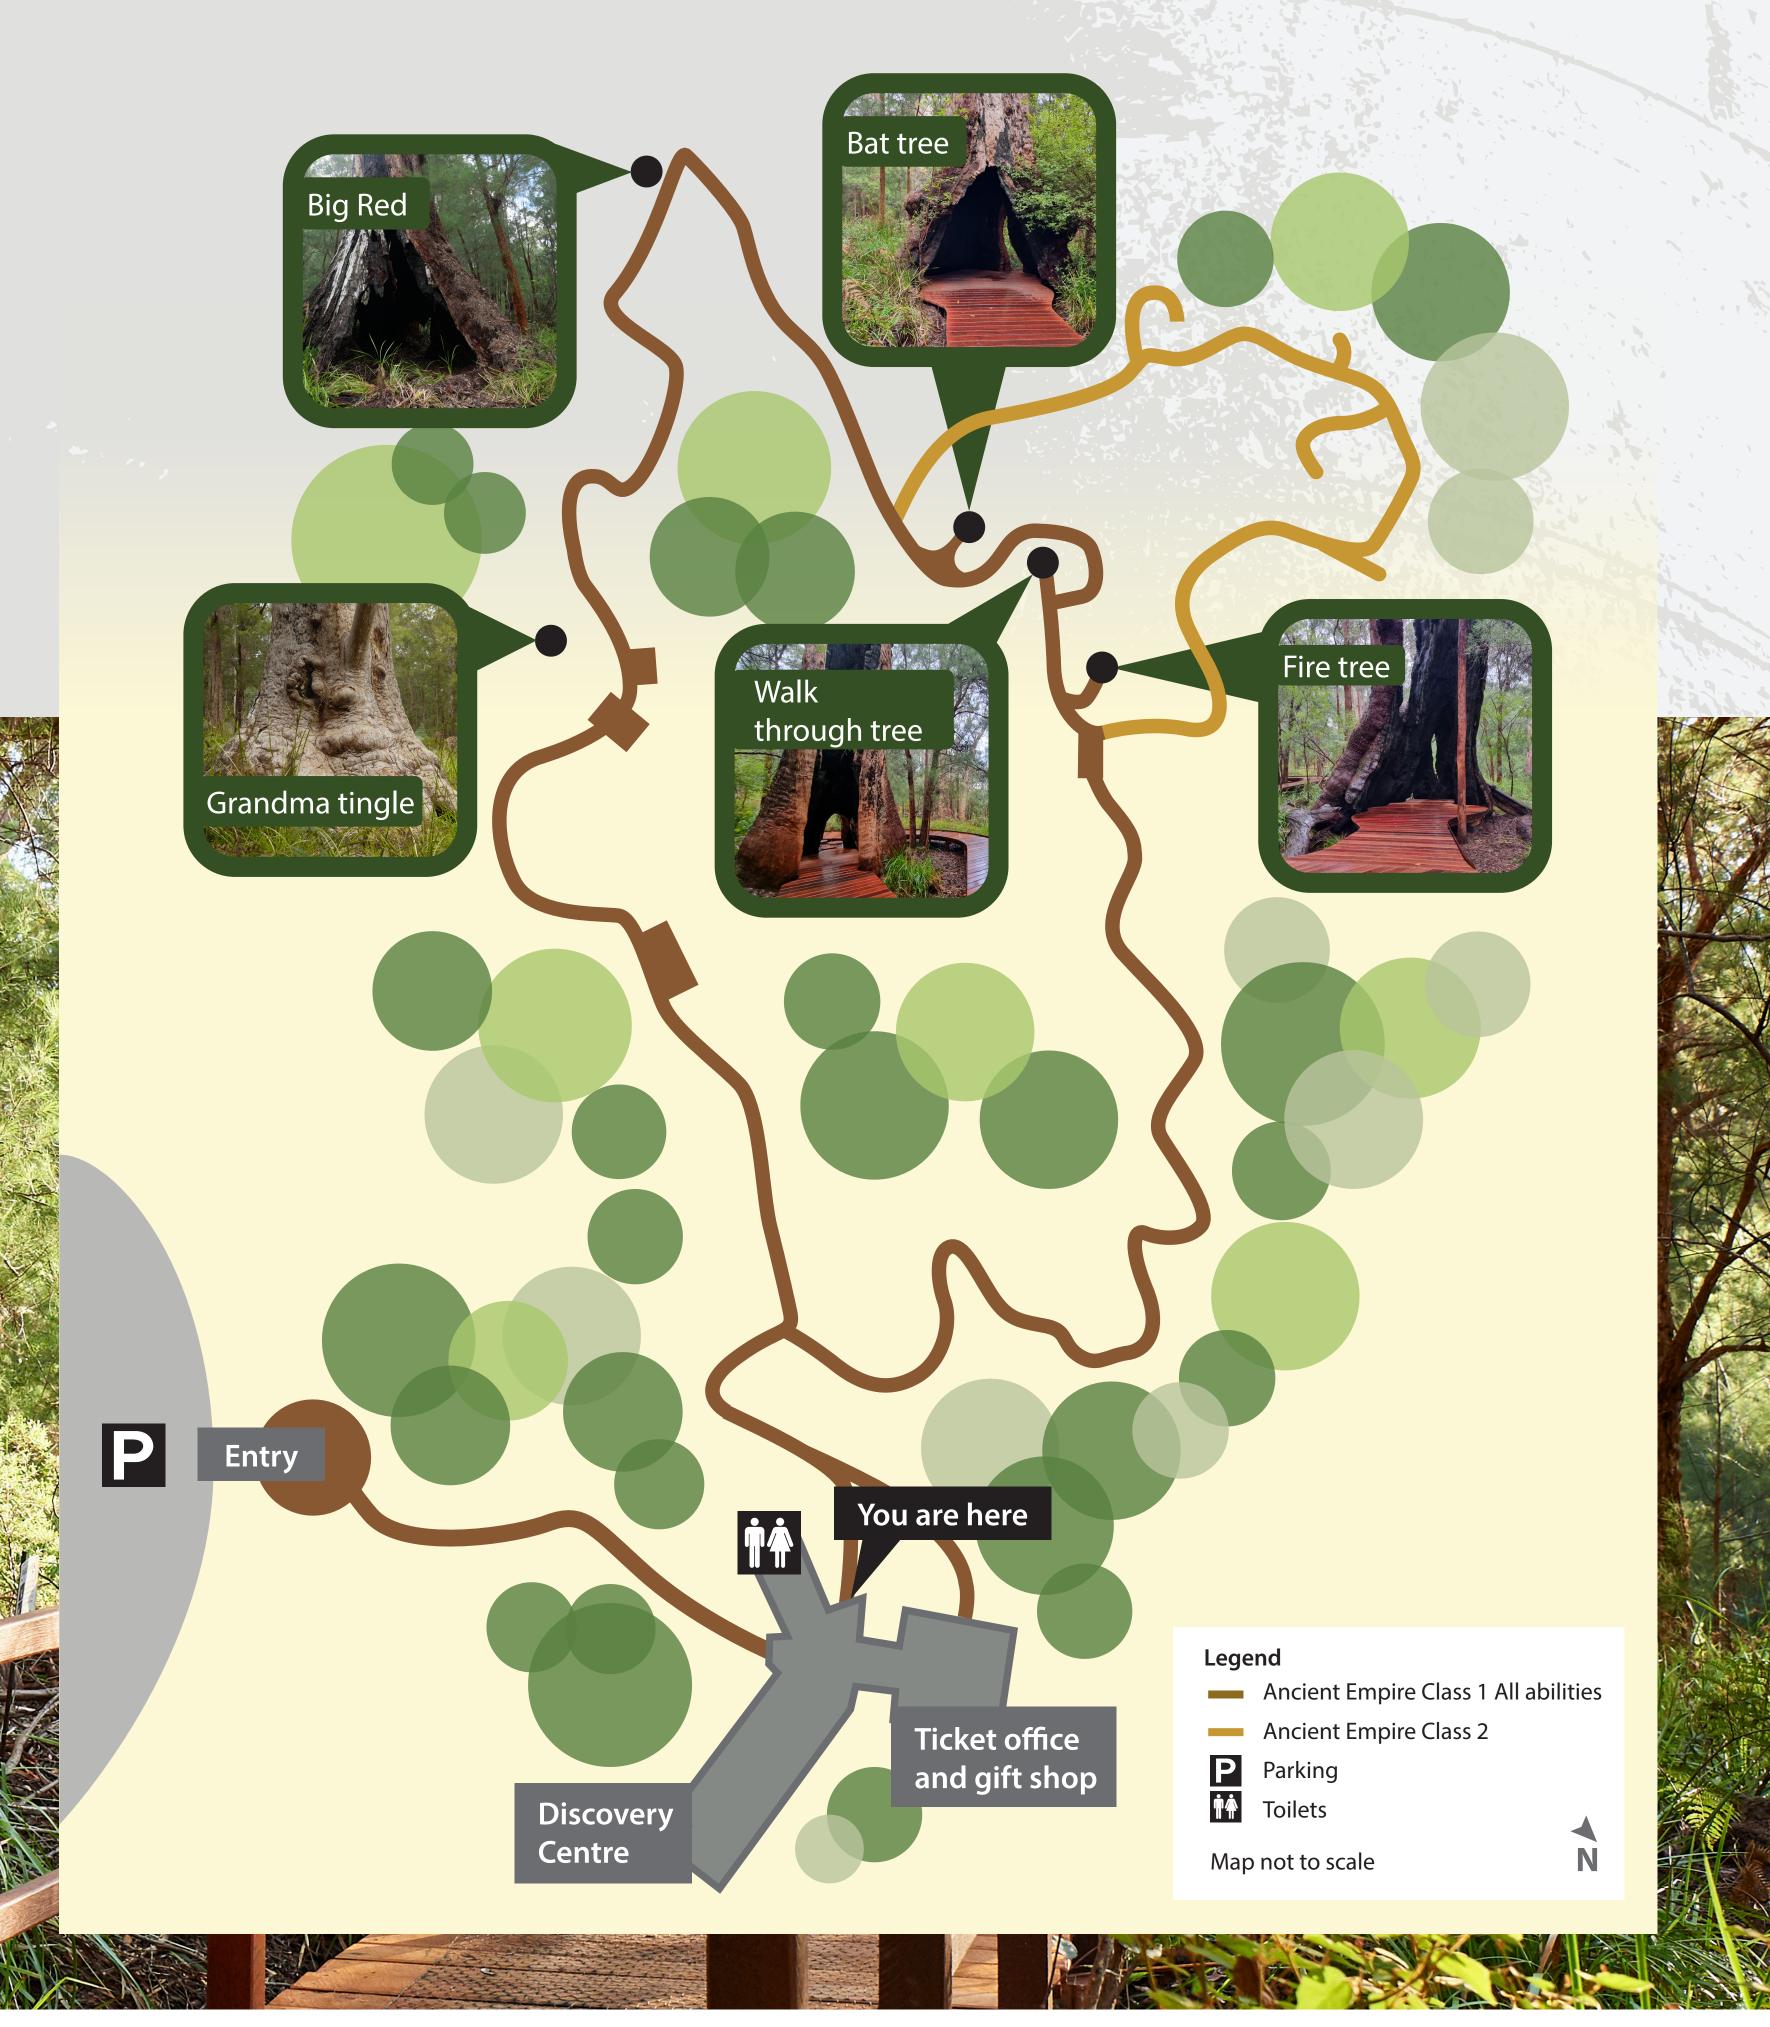

## EXPLORE THIS ANCIENT EMPIRE

Class 1 and 2

Distance: 650m total (500m all abilities)

You are about to enter the Ancient Empire

– a grove of giant red tingle trees that are
unique to this area.

With boardwalks and sealed paths, 500m of this trail is suitable for all abilities including wheelchairs and prams. A further 150m of the trail has steps.

Along the way you can meet Grandma Tingle, learn to identify the different trees and enjoy the sensation of standing inside a living tree. Find out about the inhabitants of this forest as you wander around and through the tingles.

Use your senses to explore this Ancient Empire. Listen for the birds calling from the undergrowth and the wind in the treetops, smell the eucalyptus leaves and look for wildflowers or fungi.