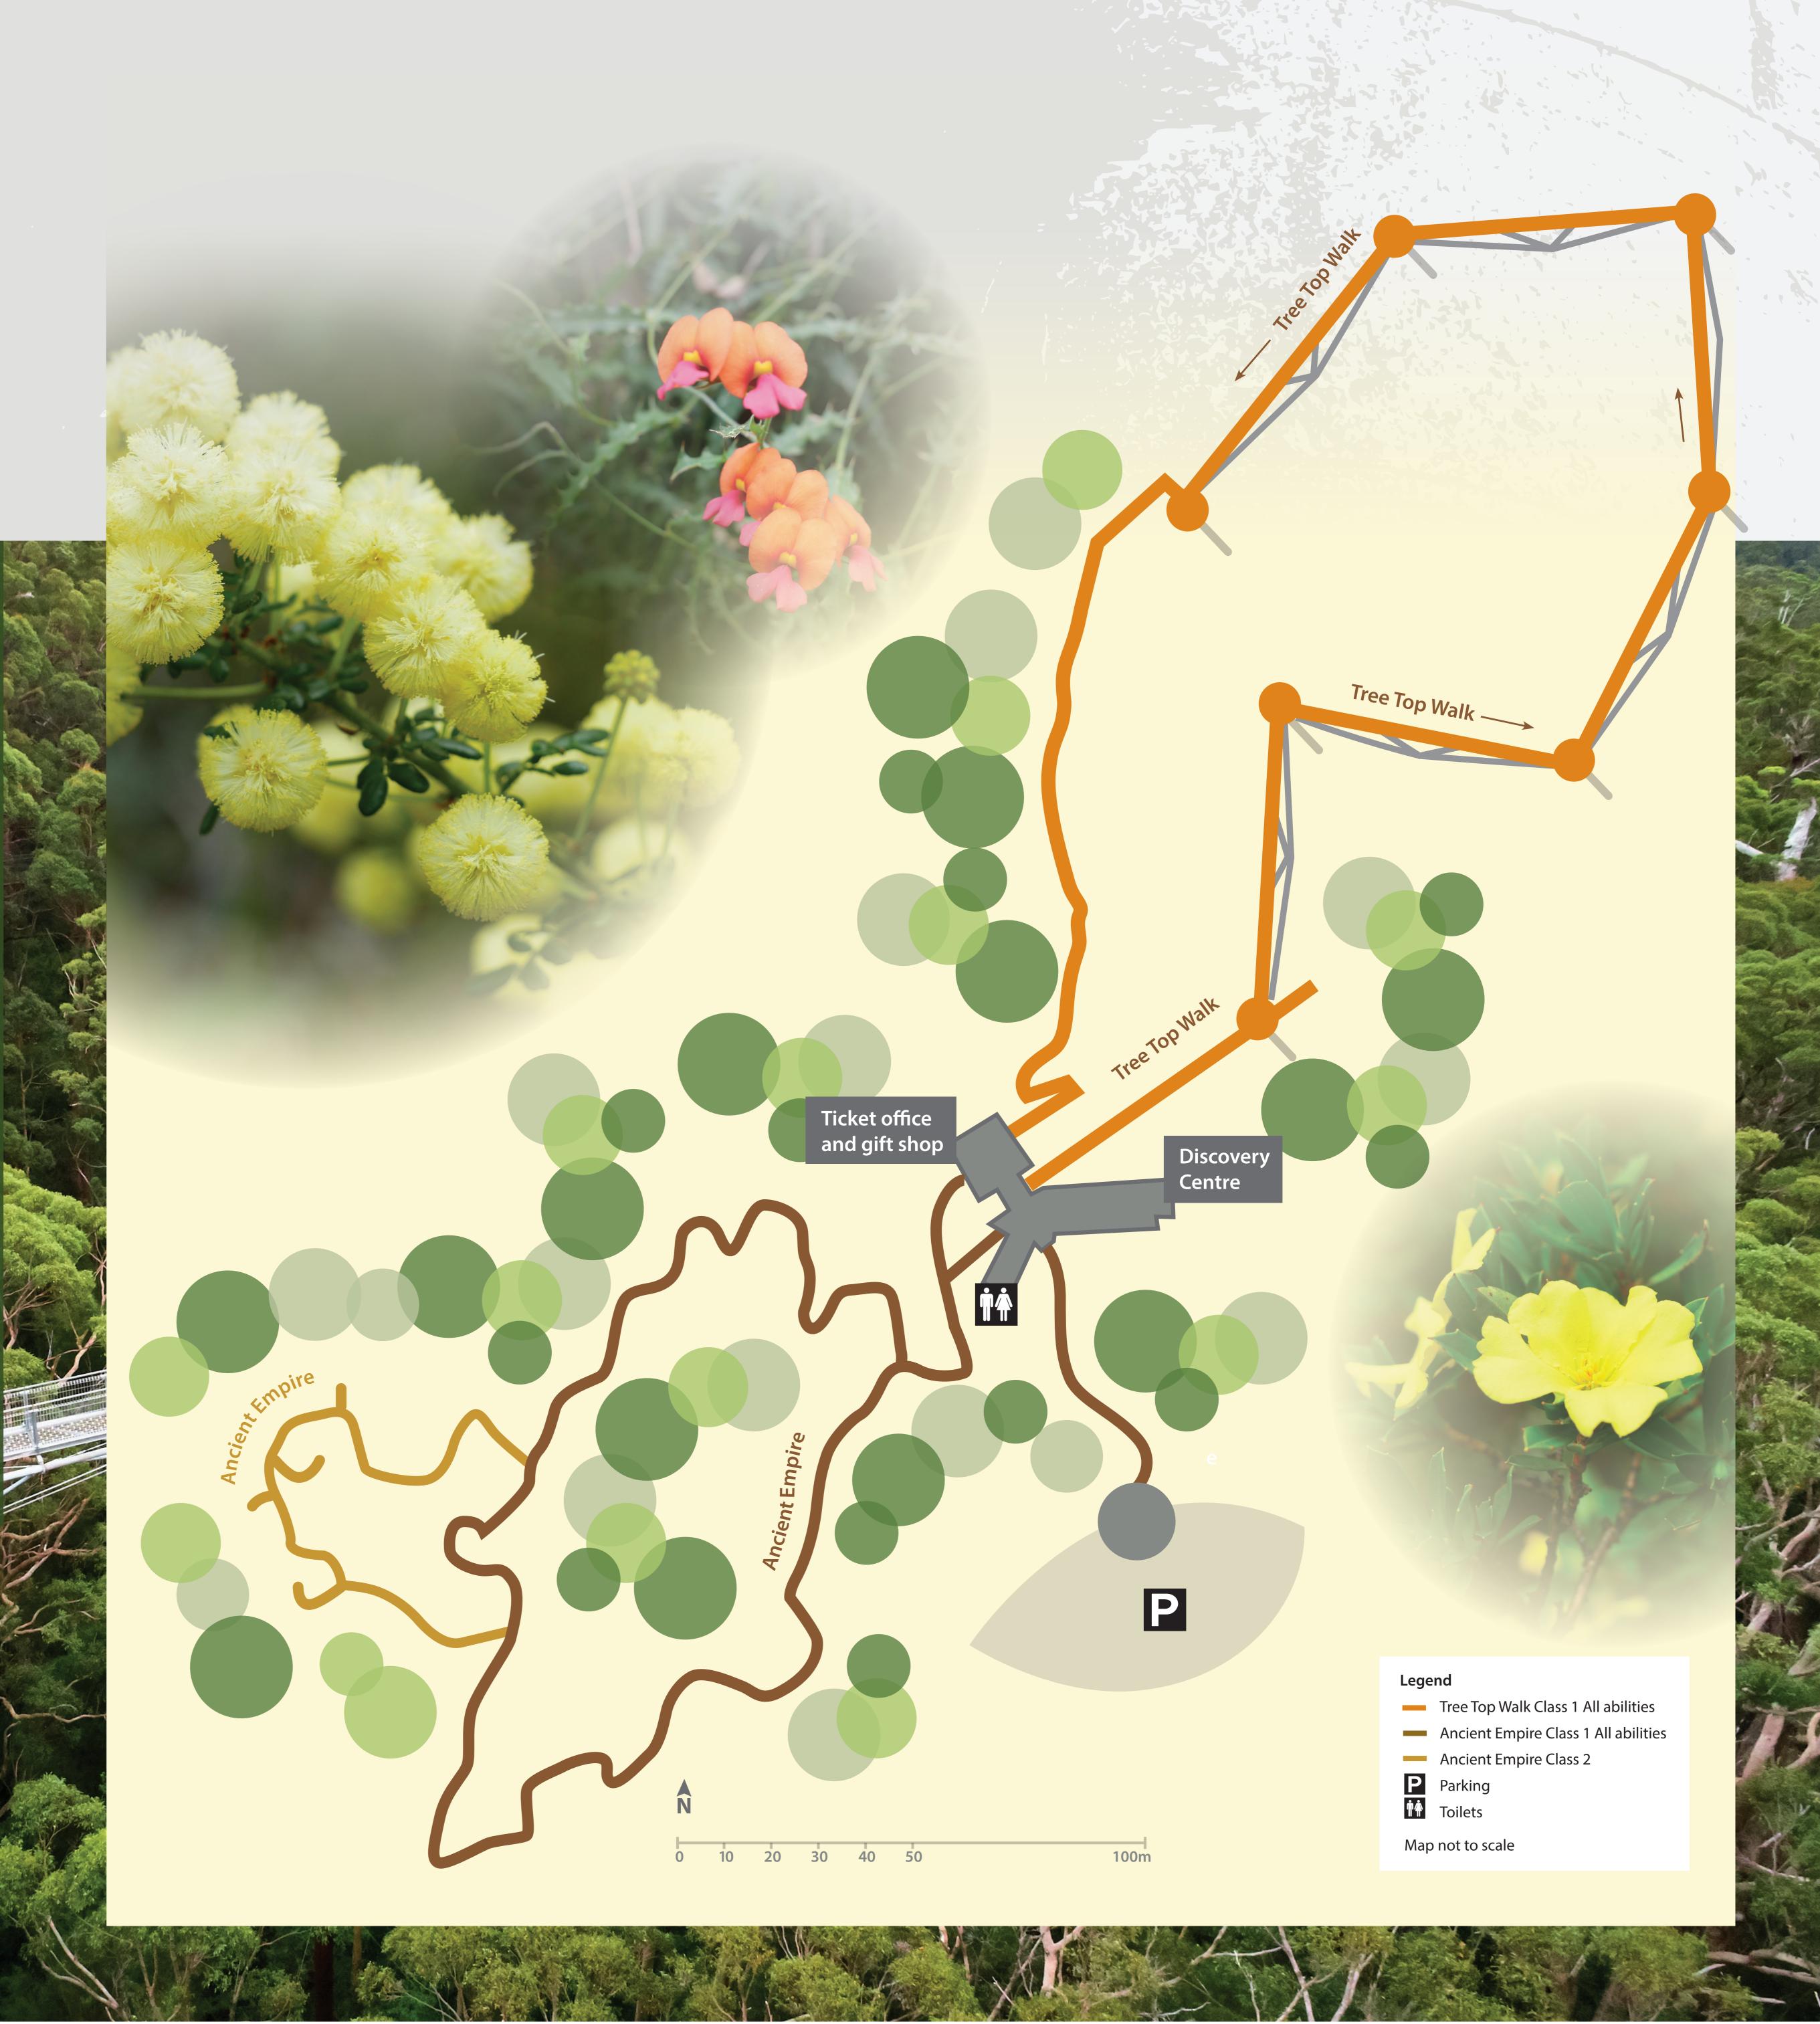

Explore the tingle forest canopy from 40m above the ground along the Tree Top Walk. This 600m walk has a gentle gradient which is suitable for all abilities.

If heights are not to your liking, the Ancient Empire walk offers a different perspective on this forest. 500m of this 650m long ground walk is accessible for all abilities.

Tickets are available at the ticket office.

Tours are available. See staff at the ticket office for details.