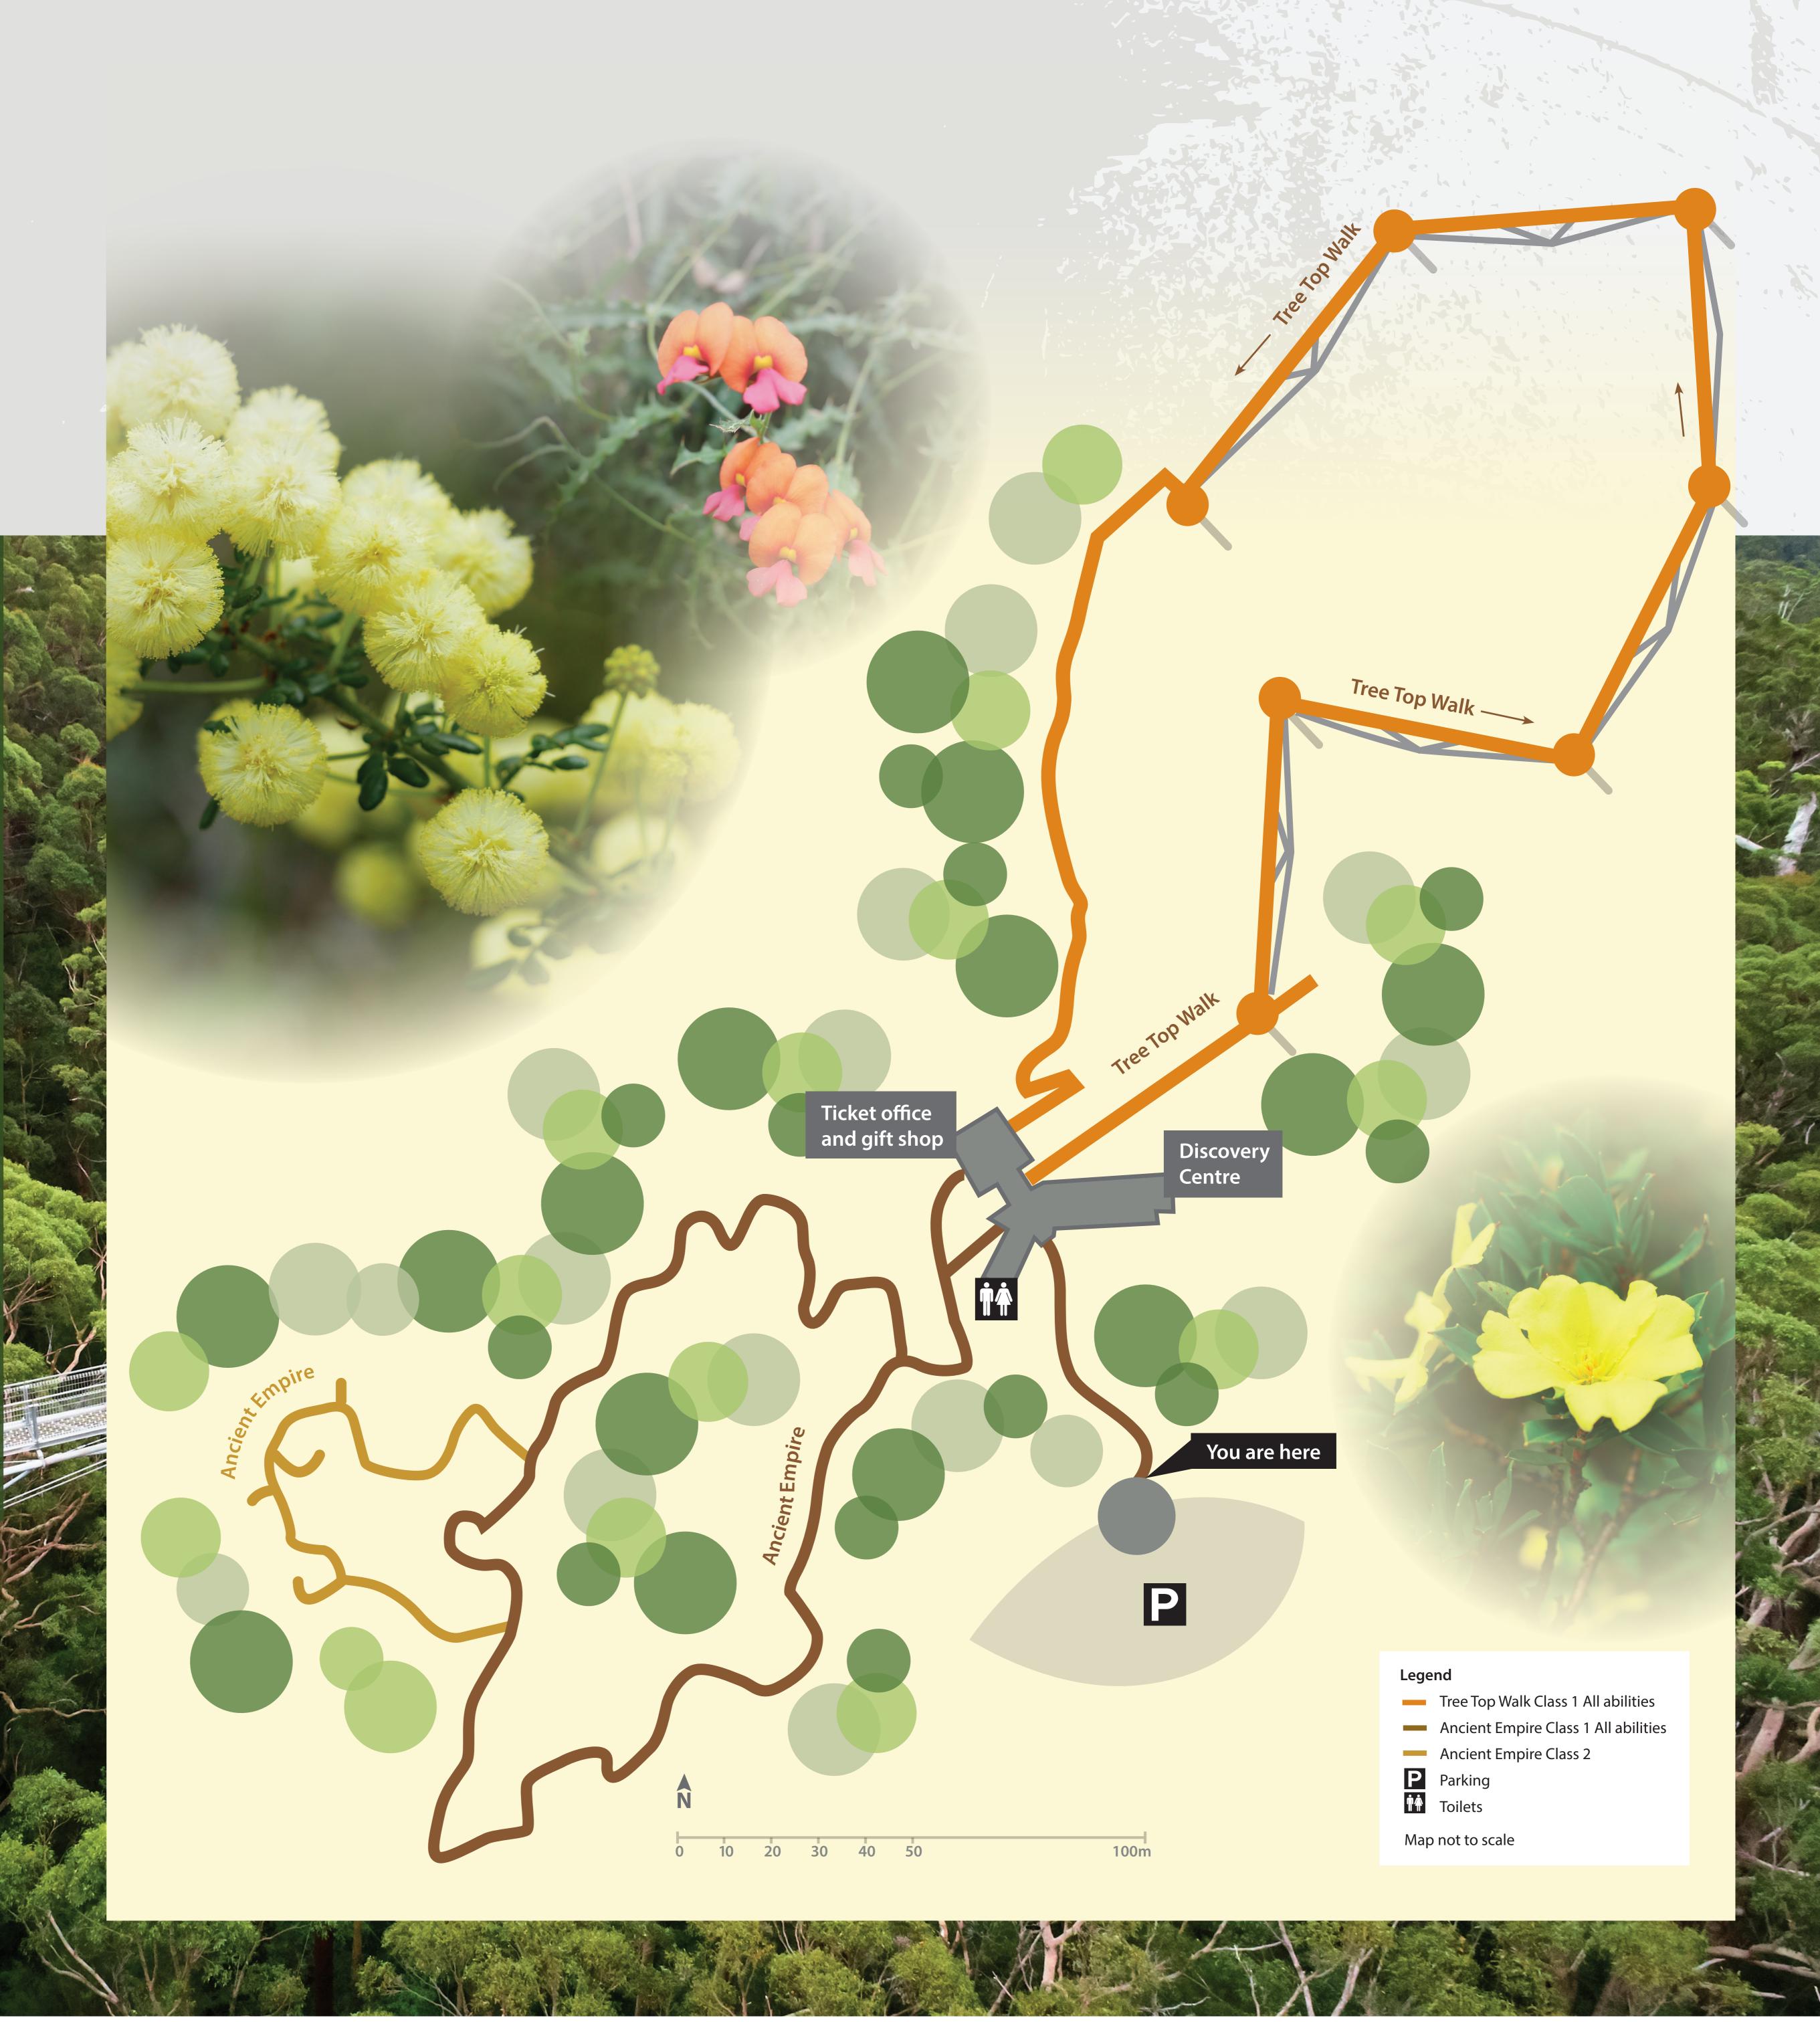

Explore the tingle forest canopy from 40m above the ground along the Tree Top Walk. This 600m walk has a gentle gradient which is suitable for all abilities.

If heights are not to your liking, the Ancient Empire walk offers a different perspective on this forest. 500m of this 650m long ground walk is accessible for all abilities.

Tickets are available at the ticket office.

Tours are available. See staff at the ticket office for details.